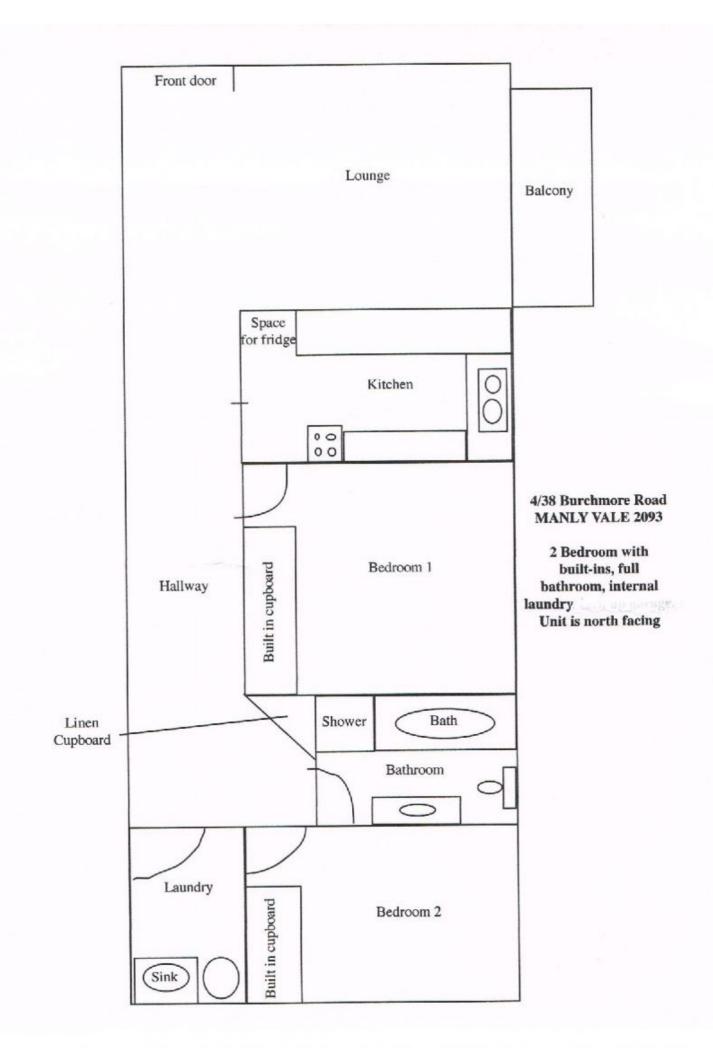

## 4/38 Burchmore Road Manly Vale NSW

A place that ticks all the boxes. Located on the 1st floor, this light filled 2 bedroom apartment really does tick all the boxes and represents great value for money.

Features include:

- North facing with private sunny leafy outlook

- 2 good sized bedrooms, both with mirrored built-in wardrobes

- Combined lounge / dining with breakfast servery from the new kitchen

- Full sized bathroom
- Internal laundry
- single lock up garage and storage room

- Conveniently located within walking distance to shopping facilities and city B-line buses

View : https://www.cjhills.com.au/lease/nsw/northern-be aches/manly-vale/residential/apartment/6181733

Colin Hills 02 9918 3864