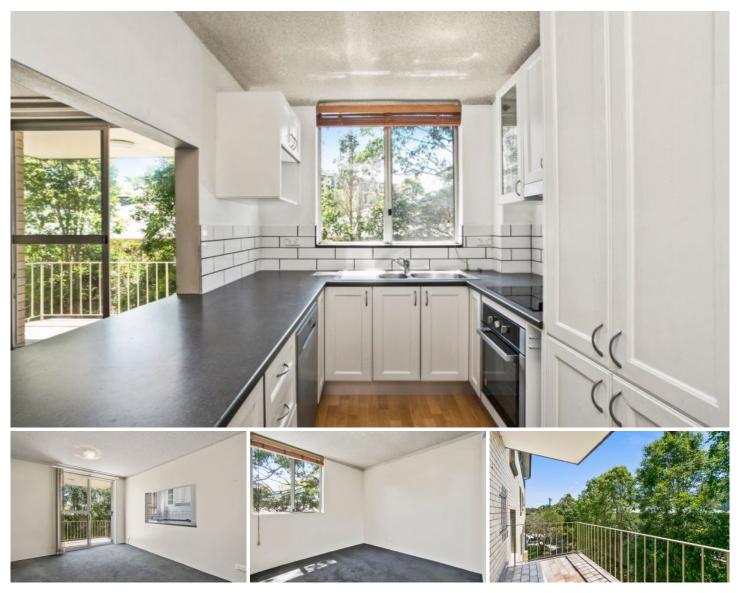

## 4/38 Burchmore Road Manly Vale NSW

A place that ticks all the boxes. Located on the 1st floor, this light filled 2 bedroom apartment really does tick all the boxes and represents great value for money.

Features include:

- North facing with private sunny leafy outlook

- 2 good sized bedrooms, both with mirrored built-in wardrobes

- Combined lounge / dining with breakfast servery from the new kitchen

- Full sized bathroom
- Internal laundry
- single lock up garage and storage room

- Conveniently located within walking distance to shopping facilities and city B-line buses

View : https://www.cjhills.com.au/lease/nsw/northern-be aches/manly-vale/residential/apartment/6181733

Colin Hills 02 9918 3864