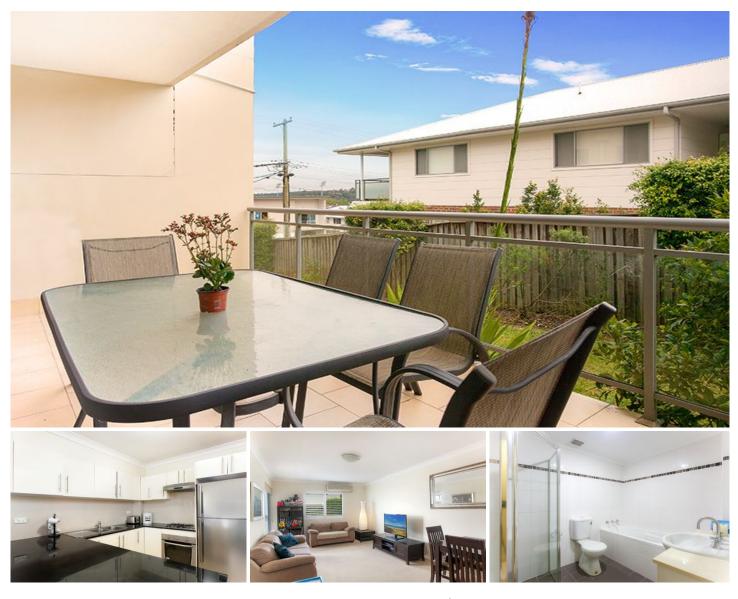

## 2/8-10 Shackel Avenue Brookvale NSW

Modern and spacious, this elevated ground floor apartment enjoys a beautiful garden setting from its large covered deck and boasts contemporary finishes along with a convenient location. Positioned within easy reach of all amenities.

An open plan lounge and dining space flows out to a wonderful private entertaining/BBQ terrace and leafy outlook. Both bedrooms offer built-ins, the master is spacious with en suite bathroom. The gas kitchen boasts stone benches and a large breakfast bar along with full laundry facilities conveniently hidden behind cupboard doors. The main bathroom is modern and includes a separate bath and shower.