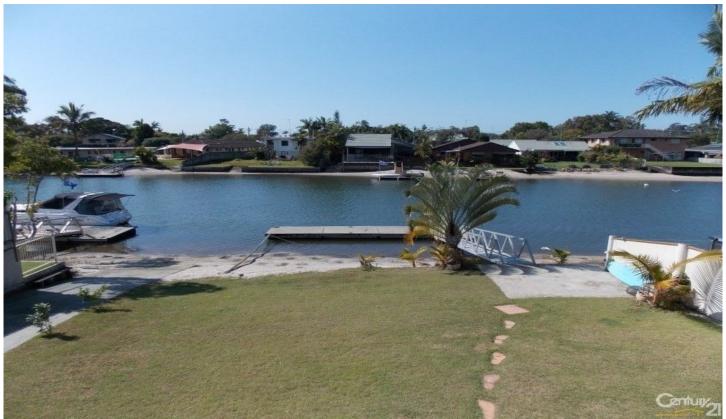

## 2/9 Gollan Drive Tweed Heads NSW

\*\*Weekly rental includes electricity and water\*\*

This stunning waterfront unit offers luxury and tranquility, set on approx. 17 metres of water frontage.

The residence offers open plan living, dining and kitchen areas with 3 bedrooms. Easy maintenance lifestyle and superb kitchen - cook whilst you gaze at the beautiful water views.

The spacious lounge room flows out to a fantastic covered entertaining area, the perfect spot for an afternoon BBQ and fishing overlooking the water.

Parking for two cars.

Pets considered on application.