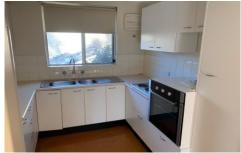

## Featuring:

- Light filled and spacious interiors
- Open plan kitchen
- Built in wardrobes
- Timber look flooring in living and carpeted in bedrooms
- Internal laundry
- Security building, split system heat/cooling air-conditioning
- Lovely garden communal area
- Air conditioning