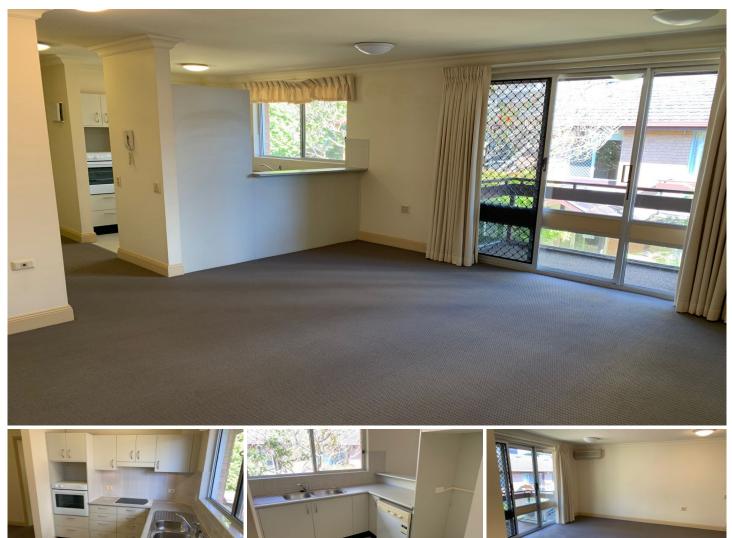

## 104/43 Oxford Street Epping NSW

Neat an spacious 2 bedroom unit, on the first floor available. Centrally located just a short walk from Epping train station and Epping village shops and cafes. The complex itself is comfortable and welcoming.

## Featuring:

- Light filled and spacious interiors
- Open plan kitchen
- Built in wardrobes
- Carpeted throughout
- Internal laundry
- Security building, split system heat/cooling air-conditioning
- Lovely garden communal area
- Air conditioning