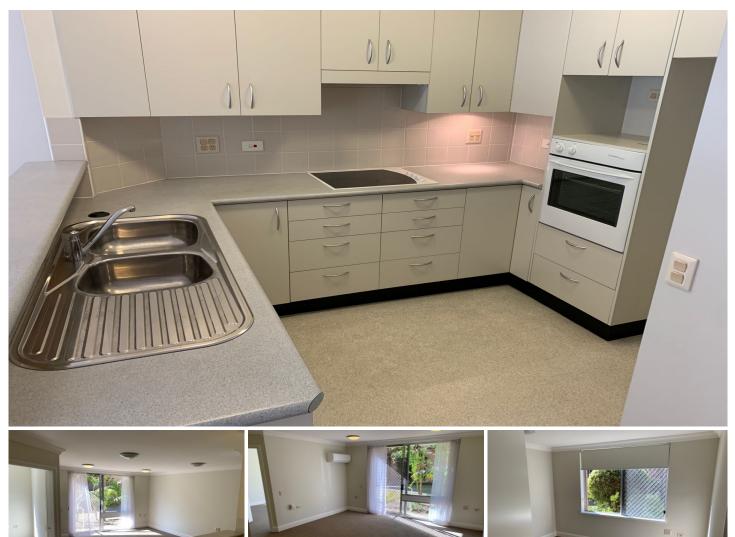

## 119/43 Oxford Street Epping NSW

Ground floor 2 bedroom unit available. Centrally located just a short walk from Epping train station and Epping village shops and cafes. The complex itself is comfortable and welcoming.

Featuring:

- Light filled and spacious interiors
- Open plan kitchen
- Built in wardrobes
- Carpeted throughout
- Internal laundry
- Security building, split system heat/cooling air-conditioning
- Lovely garden communal area
- Air conditioning