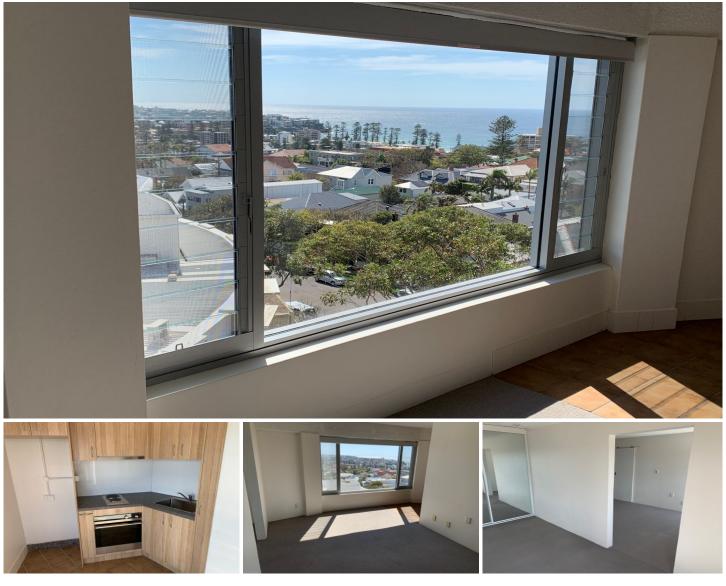

## 1103/33 Birkley Road Manly NSW

The Uniting Wesley Heights Complex is a comfortable and welcoming over 55's independent living village. Located in a prime location in the desirable suburb of Manly. This one bedroom apartment is the perfect space for you to create a private, safe and relaxed home. Just a short walk from Manly Corso, Ferries and Buses, the Bowling Club, shops, restaurants and the shade of the pine trees lining Manly beach.

## Featuring:

- Safe and secure building
- Lift access
- All utilities included in the rental
- Light filled and spacious interiors
- Open plan living including separate lounge
- Study nook
- Internal Laundry