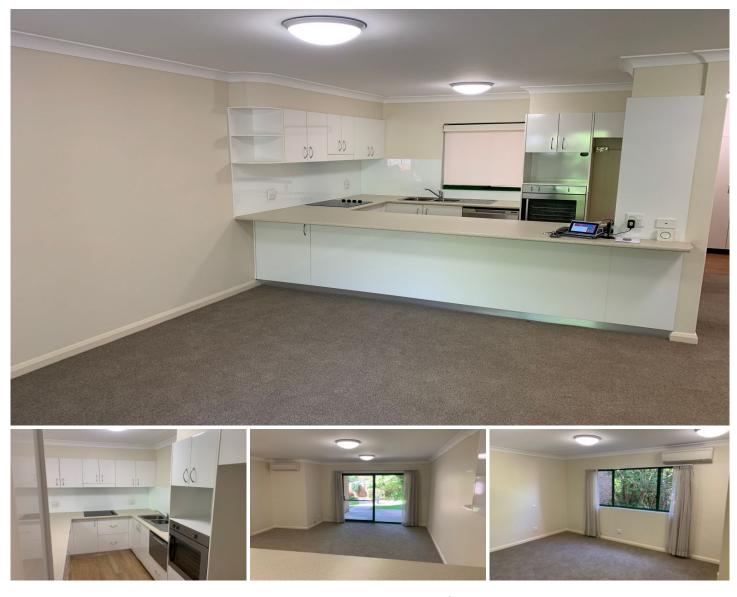

This spacious two-bedroom apartments features a bright open-plan living area, modern kitchen, bathroom and ensuite and a verandah opening onto the beautifully maintained gardens.

View : https://www.cjhills.com.au/lease/nsw/north-shorelower/chatswood/residential/unit/6181753