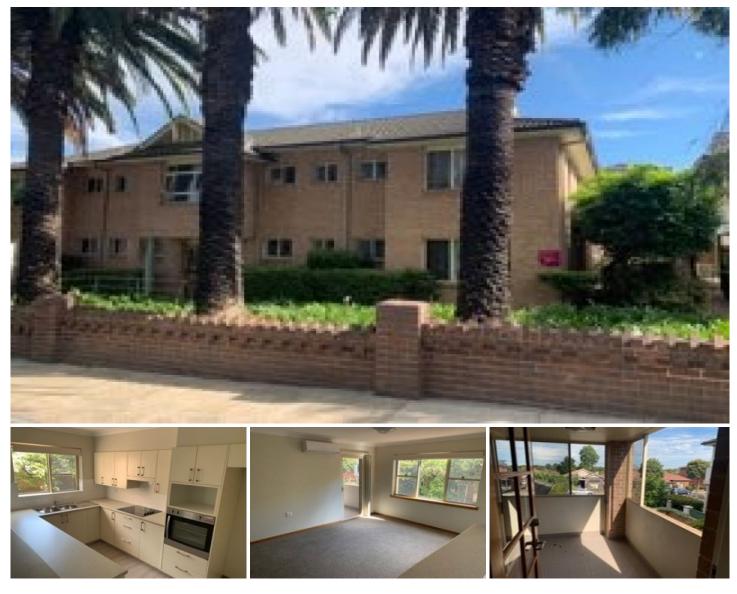

## 13/19 Bay Street Croydon NSW

Nestled in a quiet tree-lined street, Uniting Woodfield Terraces residents appreciate the close-knit community within the village. Woodfield Terraces is an easy walk to bus transport, Centenary Park and the West Sports Bowling Club. Enjoy dinner with friends at one of the neighbourhood's longstanding clubs such as West Ashfield Leagues Club, Five Dock RSL and UTS Haberfield Rowers Club that are part of the social culture of which Croydon is renowned.

The spacious two bedroom apartment include modern fixtures and finishes, combined living and dining, internal laundry, separate toilet, built in wardrobes and a sunny balcony overlooking the well-maintained grounds.