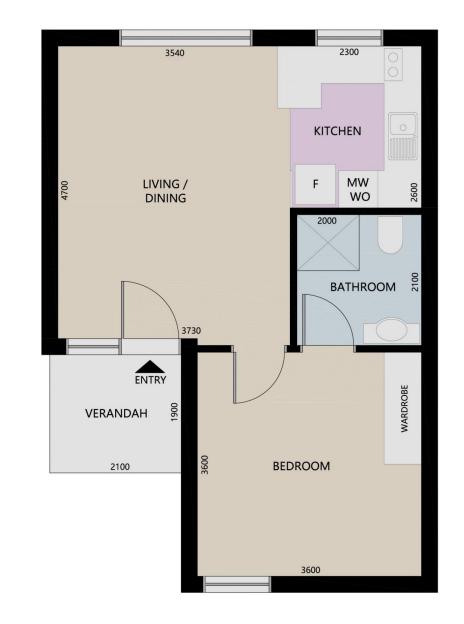

## **Uniting Annesley Court**

Villa 11 17 Section Street, Mayfield

1 Bedroom

Internal Area: 41m<sup>2</sup> approx. External Area: 4m<sup>2</sup> approx.

Please note these measurements are approximate only. The plan in intended as a rough guide for illustrative purposes. It is not warranted or guaranteed to be correct nor is it part of the sale or rental contract.