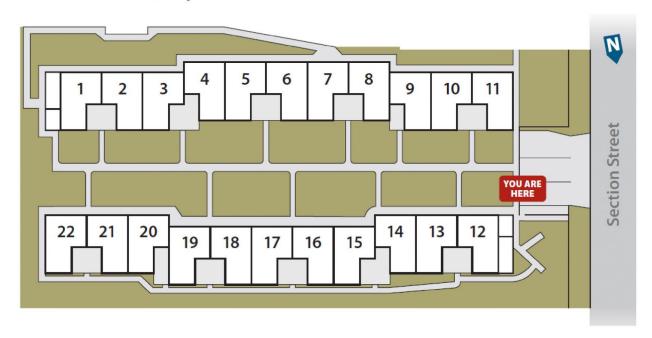

r one bedroom apartment boasts light-filled interiors, modern kitchen with electric appliances and spacious rooms.

- Open Plan, ground floor location Large U shaped kitchen
- Bedroom with modern built in wardrobes
- New carpet and flooring

1 🛌 1 🖳

View: https://www.cjhills.com.au/lease/nsw/newcastle-r egion/mayfield/residential/unit/6181771



**Colin Hills** 02 9918 3864

## **Uniting Annesley Court**

Villa 18 17 Section Street, Mayfield

1 Bedroom

Internal Area: 41m² approx. External Area: 4m² approx.







Please note these measurements are approximate only. The plan in intended as a rough guide for illustrative purposes. It is not warranted or guaranteed to be correct nor is it part of the sale or rental contract.



## **Uniting Annesley Court**

11-15 Section Street, Mayfield



## Contact

For more information please call 1800 864 846 or ask@uniting.org www.uniting.org