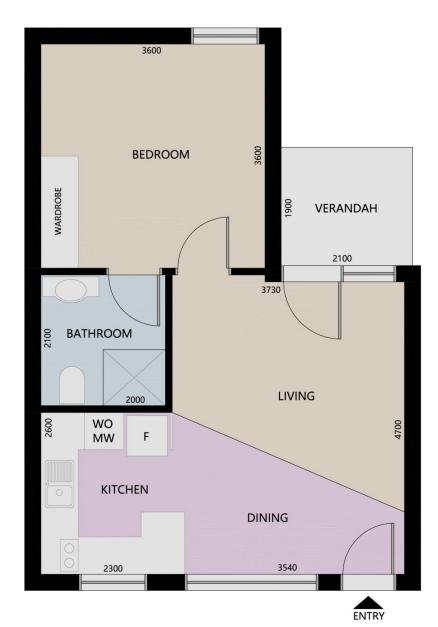

## **Uniting Annesley Court**

Villa 18 17 Section Street, Mayfield

1 Bedroom

Internal Area: 41m² approx. External Area: 4m² approx.

Please note these measurements are approximate only. The plan in intended as a rough guide for illustrative purposes. It is not warranted or guaranteed to be correct nor is it part of the sale or rental contract.