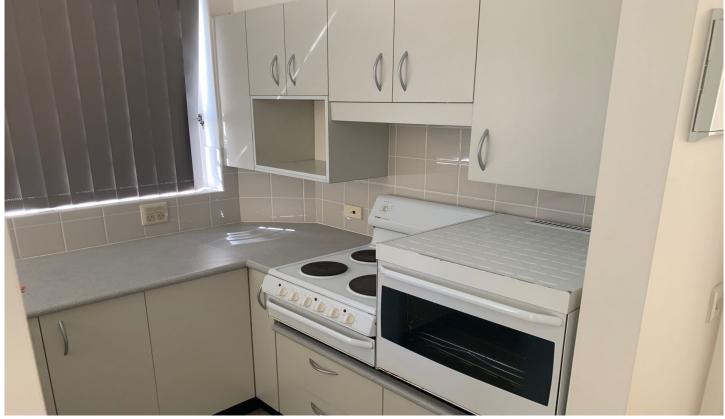

## Featuring:

- Good sized bedroom
- Light filled and spacious interiors
- Modern kitchen
- Built in wardrobes
- Carpeted throughout
- Internal laundry
- Private balcony
- Security building, split system heat/cooling air-conditioning