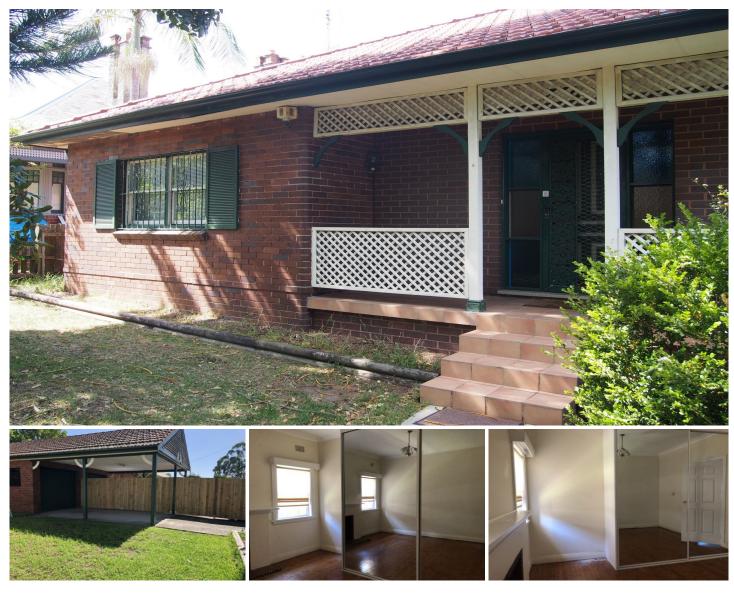

## 55 Elizabeth Street Artarmon NSW

This desirably located home offers an abundance of natural light and space. Retaining original charming federation features including high ceilings and ornate fireplace.

Features include:

- ? Four generous bedrooms, all with built-in wardrobe
- ? 2 Living areas + separate dining
- ? 2 bathrooms, main with separate bath and shower

? Family size kitchen with gas cooking and dishwasher, flowing onto the dining room which overlook the rear garden

- ? North facing rear with covered entertaining deck
- ? Garage + carport, accessible from Coree Road, making coming and going a breeze
- ? Internal laundry
- ? Gas heating and extensive storage
- ? Pets welcome