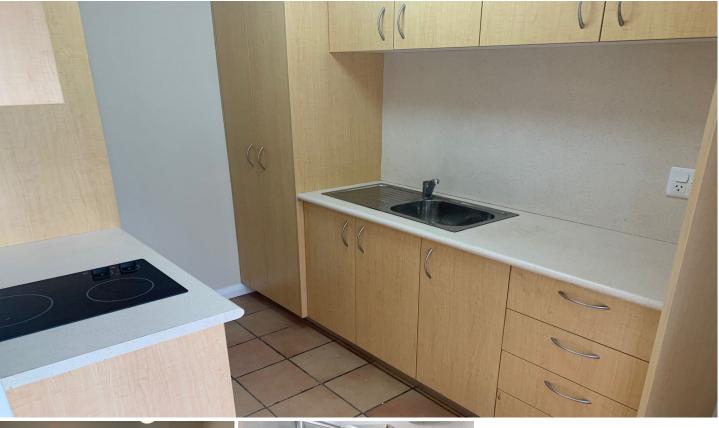

## Featuring:

- New modern kitchen and bathroom
- District Views
- Built in wardrobe
- Safe and secure building
- Lift access
- All utilities included in the rental
- Light filled and spacious interiors