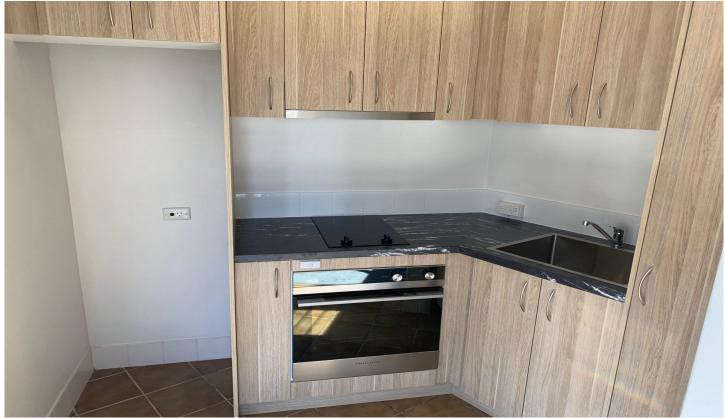

## Featuring:

- New modern kitchen and bathroom
- Built in wardrobes
- Safe and secure building
- Lift access
- All utilities included in the rental
- Light filled and spacious interiors
- Open plan living