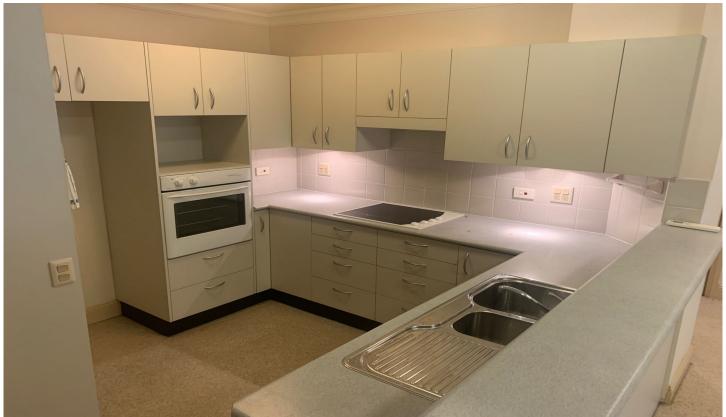

## Featuring:

- 2 good sized bedrooms
- Light filled and spacious interiors
- Open plan kitchen
- Built in wardrobes
- Carpeted throughout
- Internal laundry
- Private balcony
- Security building, split system heat/cooling air-conditioning