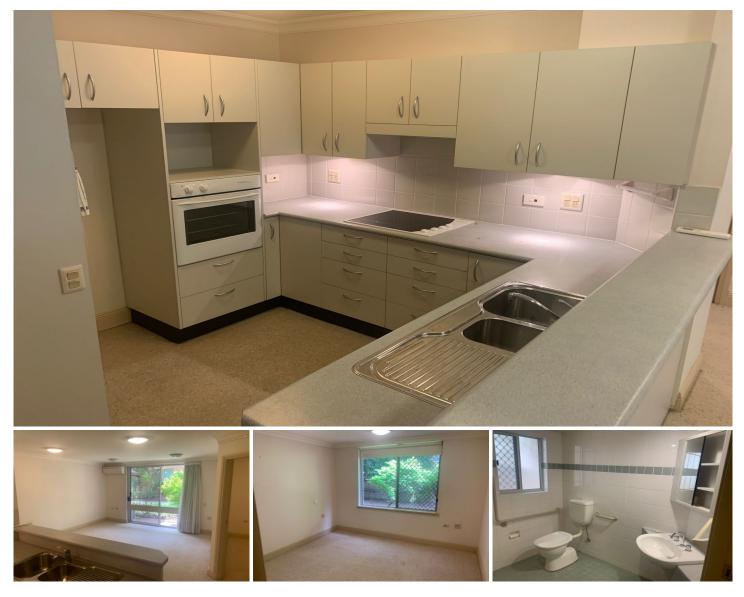

## 121/43 Oxford Street Epping NSW

Centrally located just a short walk from Epping train station and Epping village shops and cafes. The complex itself is comfortable and welcoming.

First floor apartment, with two good sized bedrooms, private balcony with neighbourhood aspect.

## Featuring:

- 2 good sized bedrooms
- Light filled and spacious interiors
- Open plan kitchen
- Built in wardrobes
- Carpeted throughout
- Internal laundry
- Private balcony
- Security building, split system heat/cooling air-conditioning