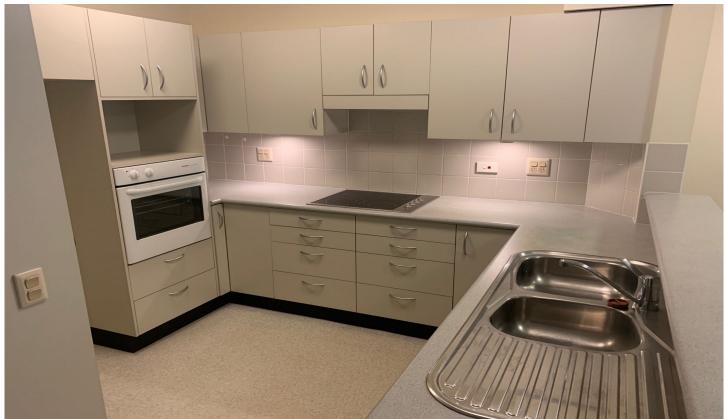

## Featuring:

- Light filled and spacious interiors
- Open plan kitchen
- Built in wardrobes
- Carpeted throughout
- Internal laundry
- Security building, split system heat/cooling air-conditioning
- Lovely garden communal area