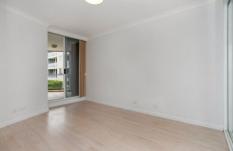

- Large double bedroom with mirrored built in robe, and separate access to balcony
- Large combined dining and living, extending onto balcony
- Separate study or 2nd living area
- Kitchen features, gas cooking, stone bench tops, new double-draw dishwasher and as new oven
- Updated bathroom with bath/shower
- Internal laundry
- Large entertainers balcony