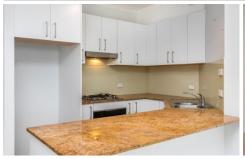

- Large double bedroom with mirrored built in robe, and separate access to balcony
- Large combined dining and living, extending onto balcony
- Separate study or 2nd living area
- Kitchen features, gas cooking, stone bench tops, new double-draw dishwasher and as new oven
- Updated bathroom with bath/shower
- Internal laundry
- Large entertainers balcony