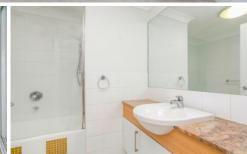

- Large double bedroom with mirrored built in robe, and separate access to balcony
- Large combined dining and living, extending onto balcony
- Separate study or 2nd living area
- Kitchen features, gas cooking, stone bench tops, new double-draw dishwasher and as new oven
- Updated bathroom with bath/shower
- Internal laundry
- Large entertainers balcony