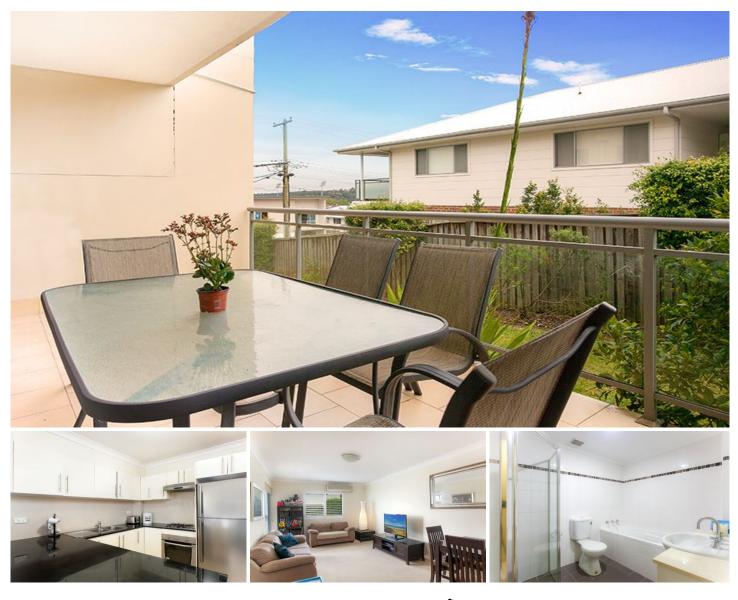

## 2/8-10 Shackel Avenue Brookvale NSW

Open Saturday 10am to 10.30am but you must book in as it is private inspections only.

Modern and spacious, this elevated ground floor apartment enjoys a beautiful garden setting from its large covered deck and boasts contemporary finishes along with a convenient location. Positioned within easy reach of all amenities.

An open plan lounge and dining space flows out to a wonderful private entertaining/BBQ terrace and leafy outlook. Both bedrooms offer built-ins, the master is spacious with en suite bathroom. The gas kitchen boasts stone benches and a large breakfast bar along with full laundry facilities conveniently hidden behind cupboard doors. The main bathroom is modern and includes a separate bath and shower.