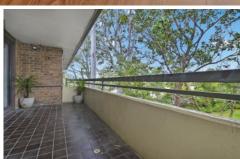

## 10/882 Pacific Highway Chatswood NSW

- 2 double bedrooms, both with built ins
- Master bedroom with ensuite and access to juliet balcony
- 2nd bedroom with access to main balcony
- Large light filled open plan living / dining
- Family sized kitchen with granite bench tops, dishwasher and walk-in pantry
- 2 bathrooms, main bathroom with separate bath and shower
- Large balcony with leafy views
- Floating floors
- Internal laundry
- Undercover security parking
- Walking distance to Chatswood station