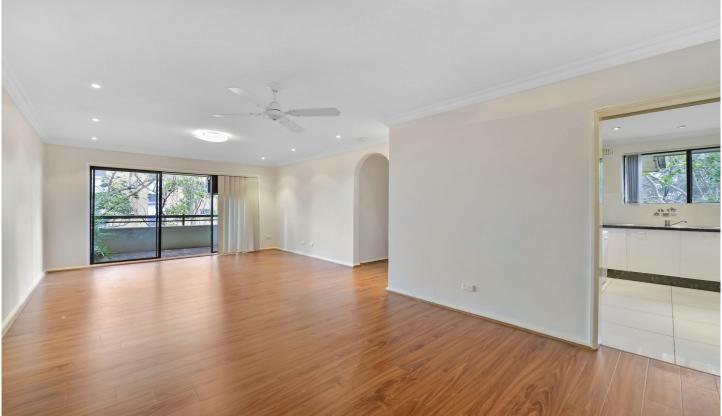

## 10/882 Pacific Highway Chatswood NSW

- 2 double bedrooms, both with built ins
- Master bedroom with ensuite and access to juliet balcony
- 2nd bedroom with access to main balcony
- Large light filled open plan living / dining
- Family sized kitchen with granite bench tops, dishwasher and walk-in pantry
- 2 bathrooms, main bathroom with separate bath and shower
- Large balcony with leafy views
- Floating floors
- Internal laundry
- Undercover security parking
- Walking distance to Chatswood station