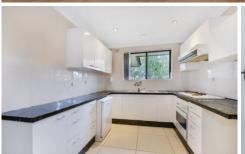

## 10/882 Pacific Highway Chatswood NSW

- 2 double bedrooms, both with built ins
- Master bedroom with ensuite and access to juliet balcony
- 2nd bedroom with access to main balcony
- Large light filled open plan living / dining
- Family sized kitchen with granite bench tops, dishwasher and walk-in pantry
- 2 bathrooms, main bathroom with separate bath and shower
- Large balcony with leafy views
- Floating floors
- Internal laundry
- Undercover security parking
- Walking distance to Chatswood station