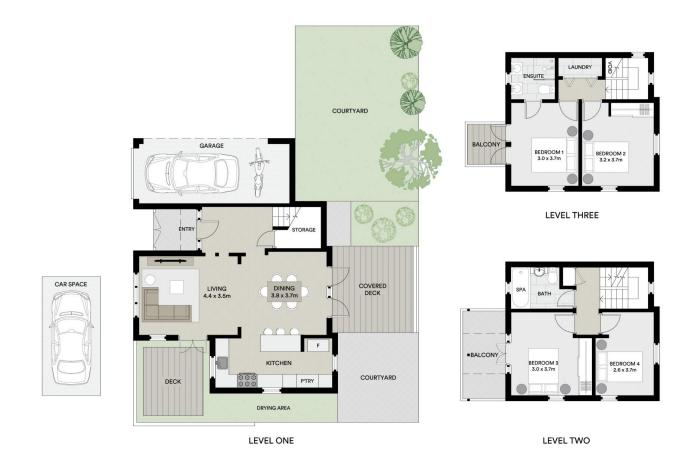

## 31 Mckell Street Birchgrove NSW

Please register for the open by 5pm Friday. Thanks

Located opposite beautiful Mort Bay Park, this sophisticated designer home is wrapped in a landscaped North East courtyard. Spanning three stylish levels and incorporating a master suite , it offers a relaxed harbourside lifestyle together with double parking.

- Chic stone-tiled entry hall, seamless indoor/outdoor living
- 4 double beds, 2 with built-ins, 2 stylish designer baths
- Master with an ensuite and deck
- Spacious living and dining areas with dark timber floors
- Custom-designed entertainer's CaesarStone gas kitchen
- Deck, sunny courtyard, private garden
- Internal laundry, zoned air
- Stroll to Thames Street ferry, one garage and one carport
- Strata \$1905 P/Qr