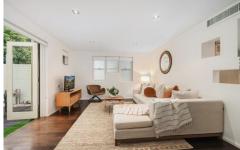

- Chic stone-tiled entry hall, seamless indoor/outdoor living
- 4 double beds, 2 with built-ins, 2 stylish designer baths
- Master with an ensuite and deck
- Spacious living and dining areas with dark timber floors
- Custom-designed entertainer's CaesarStone gas kitchen
- Deck, sunny courtyard, private garden
- Internal laundry, zoned air
- Stroll to Thames Street ferry, one garage and one carport
- Strata \$1905 P/Qr