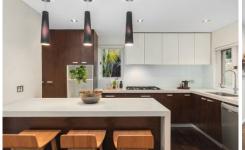

- Chic stone-tiled entry hall, seamless indoor/outdoor living
- 4 double beds, 2 with built-ins, 2 stylish designer baths
- Master with an ensuite and deck
- Spacious living and dining areas with dark timber floors
- Custom-designed entertainer's CaesarStone gas kitchen
- Deck, sunny courtyard, private garden
- Internal laundry, zoned air
- Stroll to Thames Street ferry, one garage and one carport
- Strata \$1905 P/Qr