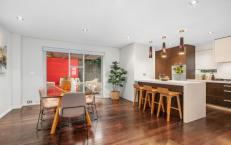

- Chic stone-tiled entry hall, seamless indoor/outdoor living
- 4 double beds, 2 with built-ins, 2 stylish designer baths
- Master with an ensuite and deck
- Spacious living and dining areas with dark timber floors
- Custom-designed entertainer's CaesarStone gas kitchen
- Deck, sunny courtyard, private garden
- Internal laundry, zoned air
- Stroll to Thames Street ferry, one garage and one carport
- Strata \$1905 P/Qr