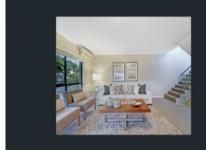

A rare offering on the peninsula's most exclusive street, it's set in the sun drenched northern corner of a boutique collection adjacent to Birchgrove Oval.

- Waterfront setting, private entry, block of 11
- Roof terrace with captivating views, pet friendly building
- Shared waterfront garden with jetty & pontoon
- Whole floor living, sunny northerly aspect, leafy outlook
- 3 double beds with built-ins, master suite with terrace
- Modern granite kitchen, European appliances, powder room
- 2.5 baths, internal laundry, ample storage, reverse air,