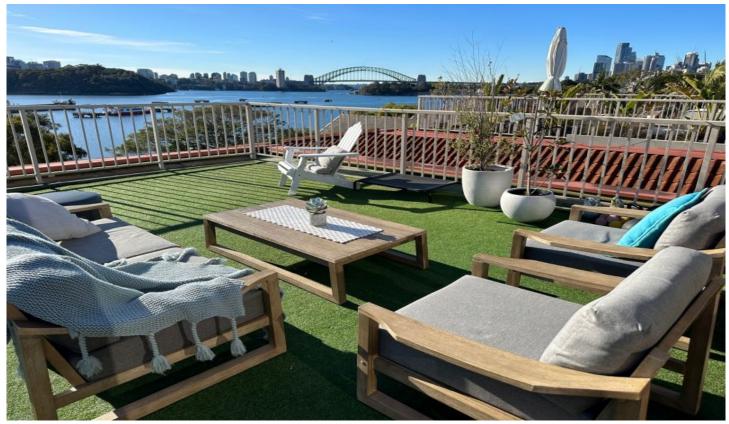

## 1/45 Wharf Road Birchgrove NSW

The crowning glory of this private waterfront townhouse is its enormous roof terrace with spectacular 360 degree views capturing the city skyline, Harbour Bridge & North Sydney.

A rare offering on the peninsula's most exclusive street, it's set in the sun drenched northern corner of a boutique collection adjacent to Birchgrove Oval.

- Waterfront setting, private entry, block of 11
- Roof terrace with captivating views, pet friendly building
- Shared waterfront garden with jetty & pontoon
- Whole floor living, sunny northerly aspect, leafy outlook
- 3 double beds with built-ins, master suite with terrace
- Modern granite kitchen, European appliances, powder room
- 2.5 baths, internal laundry, ample storage, reverse air,