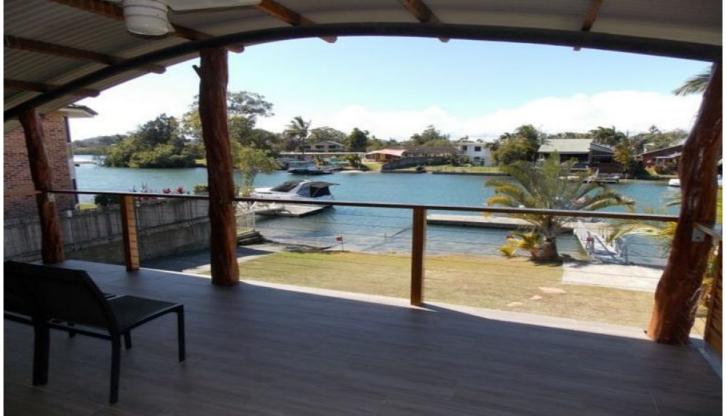

## 2/9 Gollan Drive Tweed Heads NSW

\*\*Weekly rental includes electricity and water\*\*

This stunning waterfront unit offers luxury and tranquility, set on approx. 17 metres of water frontage.

The residence offers open plan living, dining and kitchen areas with 2 bedrooms PLUS Study, two bathrooms & great sized balcony. Easy maintenance lifestyle and superb kitchen - cook whilst you gaze at the beautiful water views.

The spacious lounge room flows out to a fantastic covered entertaining area, the perfect spot for an afternoon BBQ overlooking the water.

Entrance area is large enough to be used for additional storage, or second fridge/freezer.