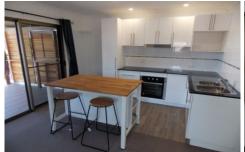

## 2/9 Gollan Drive Tweed Heads NSW

\*\*Weekly rental includes electricity and water\*\*

This stunning waterfront unit offers luxury and tranquility, set on approx. 17 metres of water frontage.

The residence offers open plan living, dining and kitchen areas with 2 bedrooms PLUS Study, two bathrooms & great sized balcony. Easy maintenance lifestyle and superb kitchen - cook whilst you gaze at the beautiful water views.