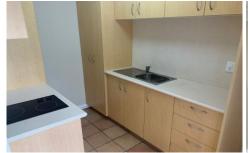

## Featuring:

- New modern kitchen and bathroom
- District Views
- Built in wardrobe
- Safe and secure building
- Lift access
- All utilities included in the rental
- Light filled and spacious interiors