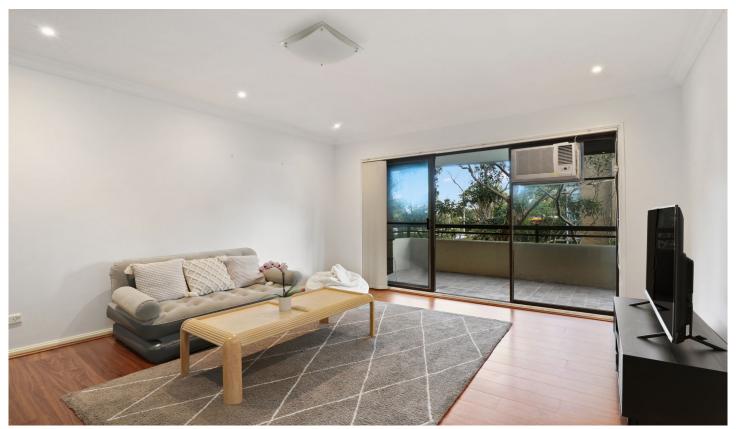

Light Filled Living: The open plan living and dining area is flooded with natural light, creating a warm and inviting ambiance.

Kitchen: A family sized kitchen awaits, boasting granite benchtops, and convenient walk in pantry.