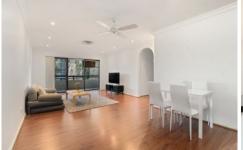

Light Filled Living: The open plan living and dining area is flooded with natural light, creating a warm and inviting ambiance.

Kitchen: A family sized kitchen awaits, boasting granite benchtops, and convenient walk in pantry.