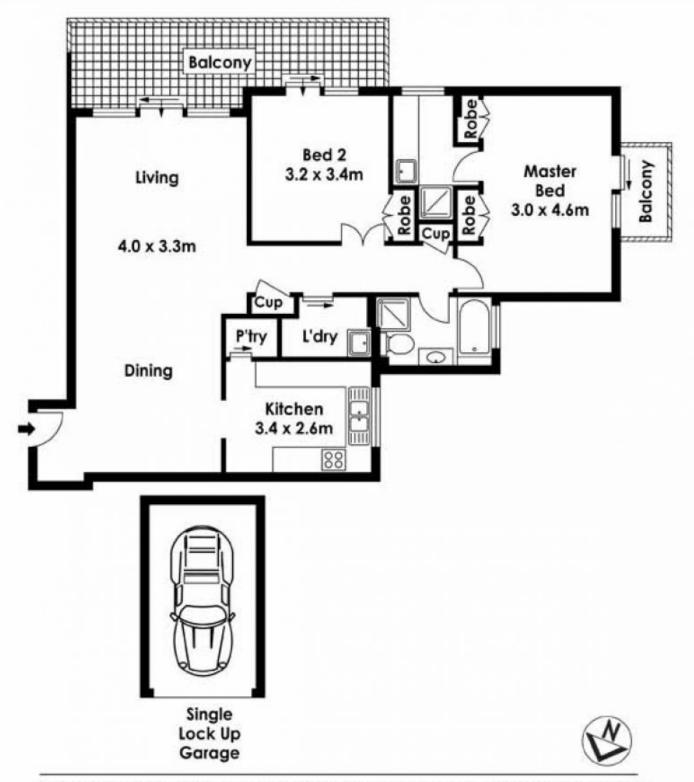

## 10/882 Pacific Highway Chatswood NSW

Welcome to this spacious 2-bedroom, 2-bathroom gem, perfectly nestled in a prime Chatswood location.

Bedrooms: Two generous double bedrooms, each featuring built-in wardrobes. The master bedroom features an ensuite and exclusive access to a Juliet-style balcony. The second bedroom also enjoys balcony access, perfect for enjoying morning coffee or evening breezes.

Light Filled Living: The open plan living and dining area is flooded with natural light, creating a warm and inviting ambiance.

Kitchen: A family sized kitchen awaits, boasting granite benchtops, and convenient walk in pantry.

Bathroom: With two bathrooms, the main bathroom offers a