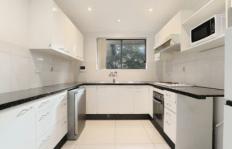

Light Filled Living: The open plan living and dining area is flooded with natural light, creating a warm and inviting ambiance.

Kitchen: A family sized kitchen awaits, boasting granite benchtops, and convenient walk in pantry.