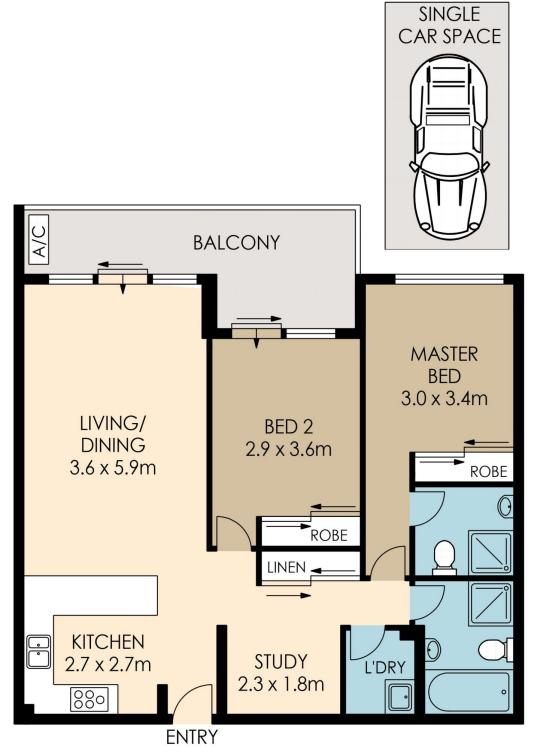

## 403/8 Myrtle Street Prospect NSW

This modern 2 bedroom plus study apartment in boutique security building on top floor with district views

- Stylish floor plan with open plan living
- Two double bedrooms, both with built-in robe and both with Balcony Access
- Main bedroom with ensuite
- Combined lounge / dining
- Internal laundry with dryer
- Eat-in, gas kitchen w/ Caesarstone bench top
- Communal gardens
- Under building sucurity carspace
- Storage room

## C41/8 Myrtle Street, Prospect