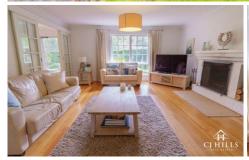

Featuring a formal lounge, complete with a modern fireplace, creating the perfect ambiance for gatherings or quiet evenings. Adjacent, the formal dining area seamlessly flows through to the outdoors, inviting in natural light and gentle breezes.