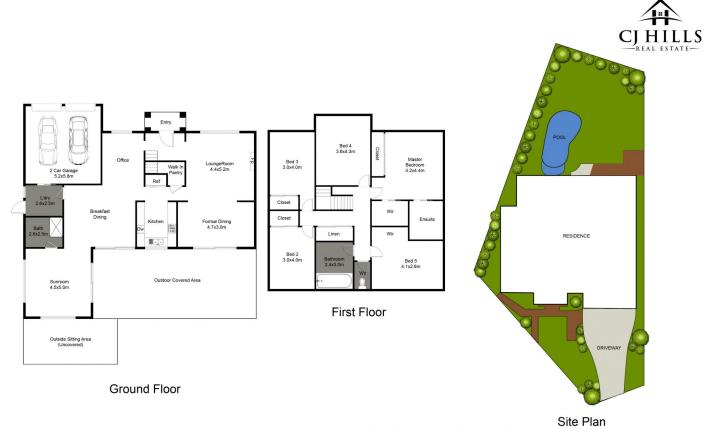

## 2 Kiewa Close Bayview NSW

Welcome to your dream home retreat nestled amidst serene surroundings in a quiet cul-de-sac, overlooking picturesque Bayview golf course. This exquisite property boasts luxurious coastal living and timeless elegance at every turn.

Featuring a formal lounge, complete with a modern fireplace, creating the perfect ambiance for gatherings or quiet evenings. Adjacent, the formal dining area seamlessly flows through to the outdoors, inviting in natural light and gentle breezes.

The modern, stunning large kitchen is the true heart of the home, featuring a spacious walk-in pantry and high-end appliances. The family dining area, complemented by a sunroom/office, provides a comfortable space for everyday living and working from home, and flows to another living

5 🗀 3 🟪 2 🖨

Land Size: 693 sqm

View: https://www.cjhills.com.au/sale/nsw/northern

-beaches/bayview/residential/house/791865

3

Colin Hills 02 9918 3864

This floor plan including furniture, fixture measurements and dimensions are approximate and for illustrative purposes only.