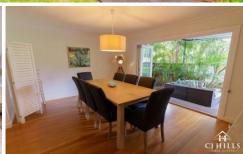

Featuring a formal lounge, complete with a modern fireplace, creating the perfect ambiance for gatherings or quiet evenings. Adjacent, the formal dining area seamlessly flows through to the outdoors, inviting in natural light and gentle breezes.

The modern, stunning large kitchen is the true heart of the home, featuring a spacious walk-in pantry and high-end appliances. The family dining area, complemented by a sunroom/office, provides a comfortable space for everyday living and working from home, and flows to another living