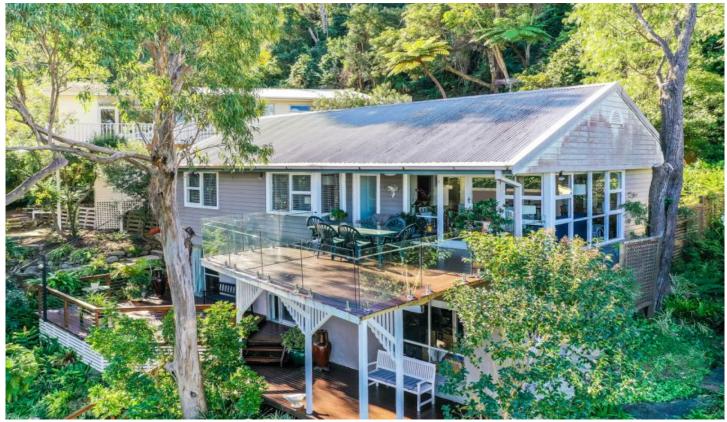

## 41 Hillside Road Newport NSW

Positioned above the Crown of Newport Reserve and a short walk from Newport Beach and shops, this home provides the very best of living on the Peninsula. This dual level property is set amongst the tree canopy with spectacular area views and retaining much of its original charm with open plan interiors flowing naturally onto huge sun-drenched decks on both levels, creating a stunning and versatile layout.

- Bathed in natural light & fresh sea breeze
- Flexible floor plan, with multiple living areas
- Good size bedrooms, full sized bathroom, gas fireplace
- Huge, wide entertaining decks on both levels + rear garden
- Surrounded by gorgeous gums and lush tropical trees
- Short walk to Newport beach and village shops and bus line