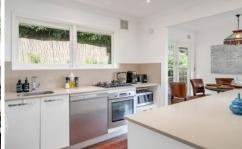

- Bathed in natural light & fresh sea breeze
- Flexible floor plan, with multiple living areas
- Good size bedrooms, full sized bathroom, gas fireplace
- Huge, wide entertaining decks on both levels + rear garden
- Surrounded by gorgeous gums and lush tropical trees
- Short walk to Newport beach and village shops and bus line