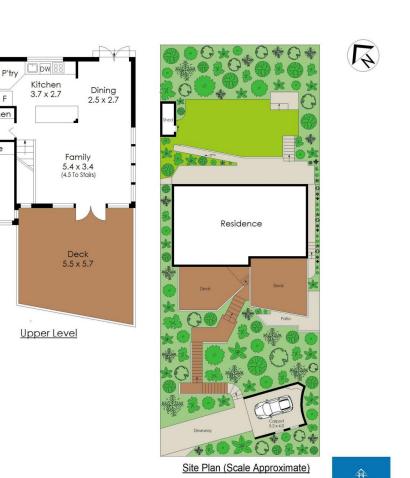

3 📭 1 🔓 1 🗬

Land Size: 669 sqm

View : https://www.cjhills.com.au/lease/nsw/norther

n-beaches/newport/residential/house/79441

41

Colin Hills 02 9918 3864

Disclaimer: Sydney Floor Plans A.B.N. 80 952 665 571 mob. 0402073101
This plan serves only as a guide for marketing purposes.
05/06
Dimensions are approximate and should not be relied upon for specific detail.

Lower Level

Living 6.2 x 3.4

Deck 5.2 x 4.1 Bed 3 2.7 x 3.7

> Bed 1 3.7 x 3.7

> > Study 4.2 x 3.9

Covered Deck 4.7 x 2.4

Patio

Robe

Bed 2 3.3 x 3.7

Storage/ Access Under House

41 Hillside Road, Newport

\*Internal Area Approx: 132 sqm