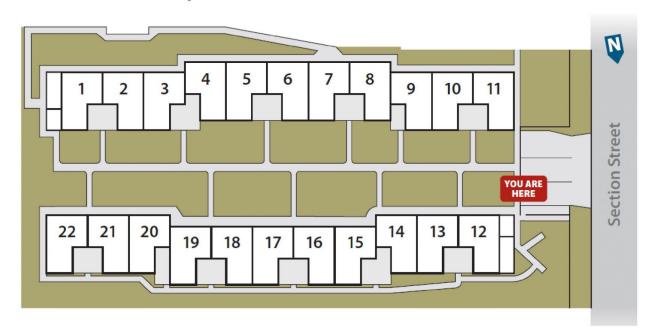

## **Uniting Annesley Court**

11-15 Section Street, Mayfield

Contact

For more information please call 1800 864 846 or ask@uniting.org www.uniting.org

## **Uniting Annesley Court**

Villa 11 17 Section Street, Mayfield

1 Bedroom

Internal Area: 41m<sup>2</sup> approx. External Area: 4m<sup>2</sup> approx.

Please note these measurements are approximate only. The plan in intended as a rough guide for illustrative purposes. It is not warranted or guaranteed to be correct nor is it part of the sale or rental contract.